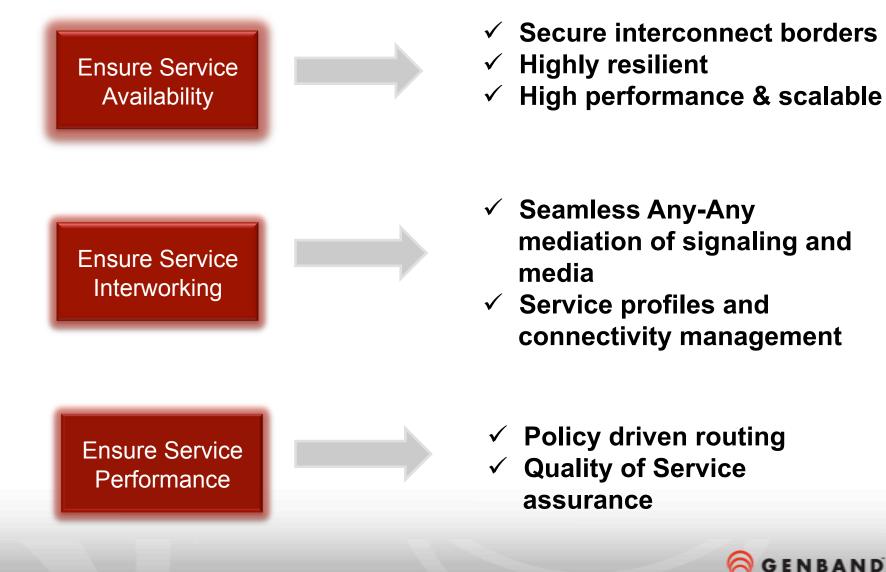

# **GENBAND IPX** Solution Value

#### Enables scalable commercial offering

- Simple Secure Modular Architecture
- Extends service reach with any to any interconnects - TDM, IP - Mobile, Fixed, Cable, OTT
- SIP, SIP-I, TDM, BICC
- High scale and performance
- Standards compliant

#### Interconnect with assurance

- Robust security ٠
- Any-Any interworking
- Extensive built in KPI for SLA assurance

### Simple and Sensible Operations

- Centralized management with assurance
- Manage interconnections not boxes