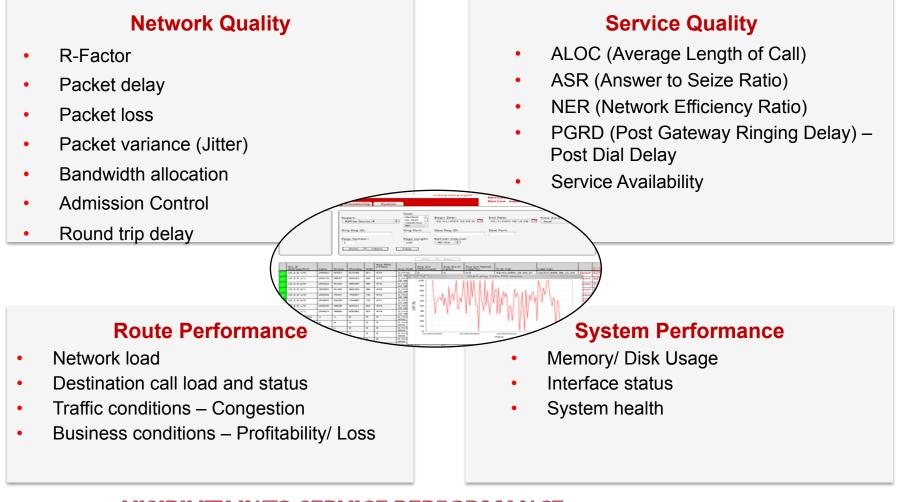

## **Interconnect With Assurance: Built In KPI**

### VISIBILITY IN TO SERVICE PERFORMANCE