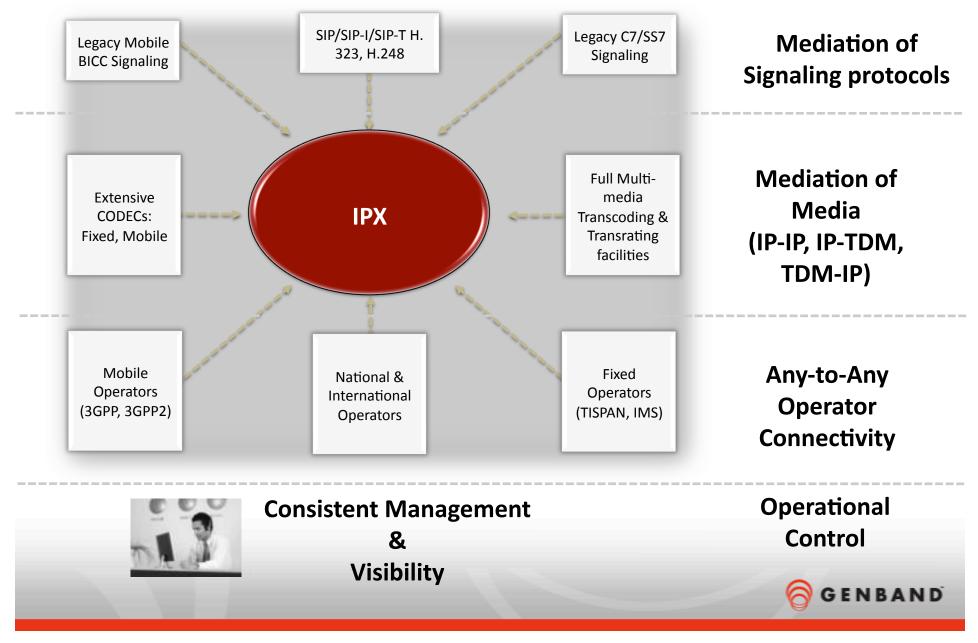

sted interworking between TDM, Mobile, and IP networks
- ✓ Transcoding as a service

#### **New Market Penetration**

- ✓ Provide direct SIP business trunking services to enterprises
- ✓ Offer federated exchange between enterprises for unified tele-presence

#### Value Added Services

- ✓ HD voice and video telephony interconnects
- Interconnection between mobile operators for Rich Communication Services (RCS) interconnections
- Interconnect IMS interworks for VoLTE roaming

#### **New Business Model**

- Provide managed SBC services to service providers or other wholesale carriers
- Provide hosted applications infrastructure to service providers
- Traffic analysis and policy enforcement, CDN, hubbing, etc..

### **New Service Enablement**



## **New IPX Service = New IPX Requirements**





# Ala Carte Menu Driven Interconnect Policies

- Sell predictable
  interconnect points
- Select the interconnect profile according to the service provider requirements
- Pricing can be differentiated according to requirements and backed by QOS SLA

| Interconnect Type                                                    | Codecs                                                 |
|----------------------------------------------------------------------|--------------------------------------------------------|
|                                                                      |                                                        |
| ☑ VoIP                                                               | ☑ G.711                                                |
| □ TDM