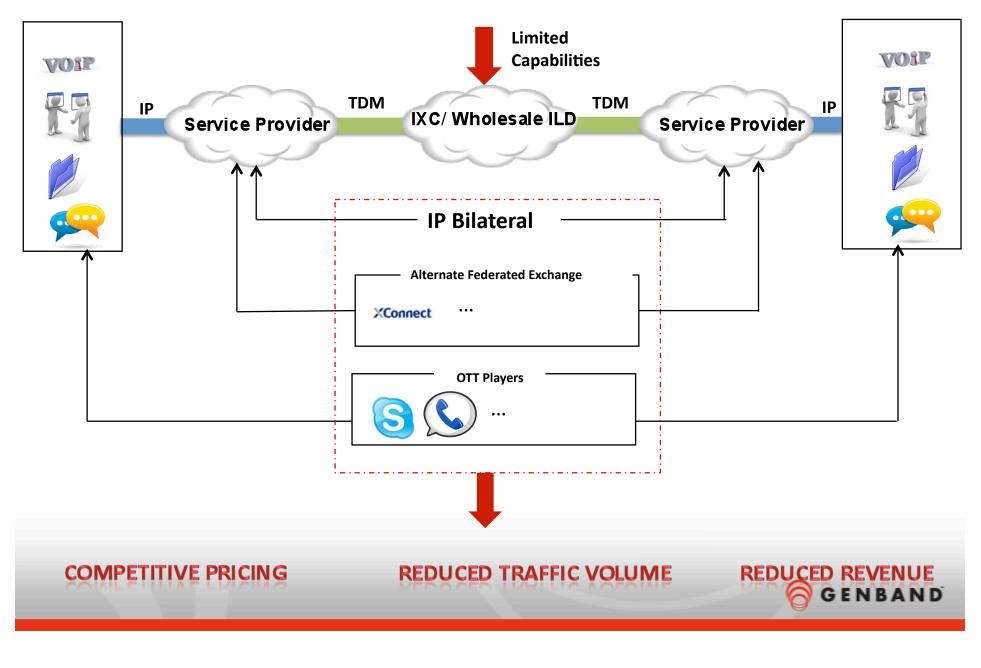

|  |

### **Market Dynamics**



## **New Services**

#### **Standard Services**

- Monetization of service aware Quality enabled bi-lateral and multilateral multimedia interconnects – Voice, Video, IM
- ✓ Hosted interworking between TDM, Mobile, and IP networks
- ✓ Transcoding as a service

#### **New Market Penetration**

- ✓ Provide direct SIP business trunking services to enterprises
- ✓ Offer federated exchange between enterprises for unified tele-presence

#### Value Added Services

- ✓ HD voice and video telephony interconnects
- Interconnection between mobile operators for Rich Communication Services (RCS) interconnections
- Interconnect IMS interworks for VoLTE roaming

#### **New Business Model**

- Provide managed SBC services to service providers or other wholesale carriers
- Provide hosted applications infr