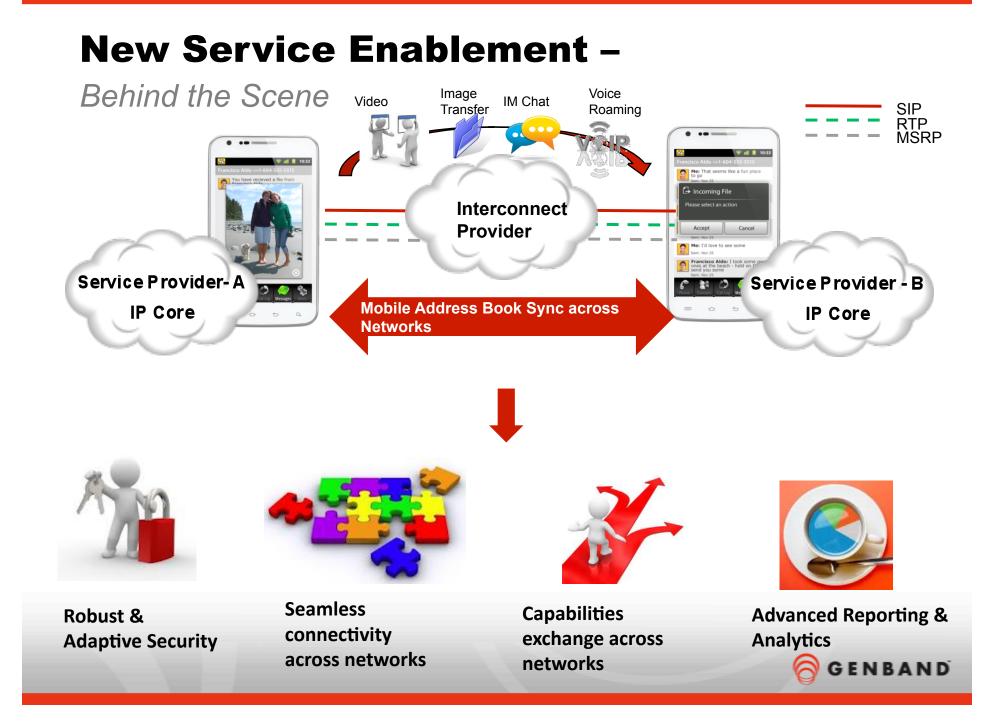

ed interworking between TDM, Mobile, and IP networks
- ✓ Transcoding as a service

#### **New Market Penetration**

- ✓ Provide direct SIP business trunking services to enterprises
- ✓ Offer federated exchange between enterprises for unified tele-presence

#### Value Added Services

- ✓ HD voice and video telephony interconnects
- Interconnection between mobile operators for Rich Communication Services (RCS) interconnections
- Interconnect IMS interworks for VoLTE roaming

#### **New Business Model**

- Provide managed SBC services to service providers or other wholesale carriers
- Provide hosted applications infrastructure to service providers
- Traffic analysis and policy enforcement, CDN, hubbing, etc..

### **New Service Enablement**



## **New IPX Service = New IPX Requirements**





# Ala Carte Menu Driven Interconnect Policies

- Sell predictable
  interconnect points
- Select the interconnect profile according to the service provider requirements
- Pricing can be differentiated according to requirements and backed by QOS SLA

| Interconnect Type                                                    | Codecs                                                 |
|----------------------------------------------------------------------|--------------------------------------------------------|
|                                                                      |                                                        |
| ☑ VoIP                                                               | ☑ G.711                                                |
| □ TDM