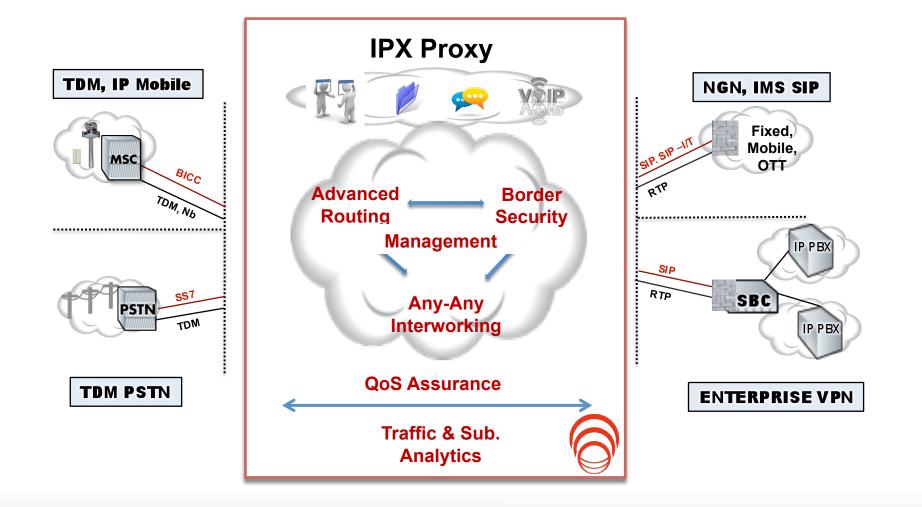

## **GENBAND Intelligent IPX Proxy**

Any To Any Intelligent Interconnect

👌 G E N B A N D

# **GENBAND IPX** Solution Value

#### Enables scalable commercial offering

- Simple Secure Modular Architecture
- Extends service reach with any to any interconnects - TDM, IP - Mobile, Fixed, Cable, OTT
- SIP, SIP-I, TDM, BICC
- High scale and performance
- Standards compliant

#### Interconnect with assurance

- Robust security ٠
- Any-Any interworking
- Extensive built in KPI for SLA assurance

### Simple and Sensible Operations

- Centralized management with assurance
- Manage interconnections not boxes