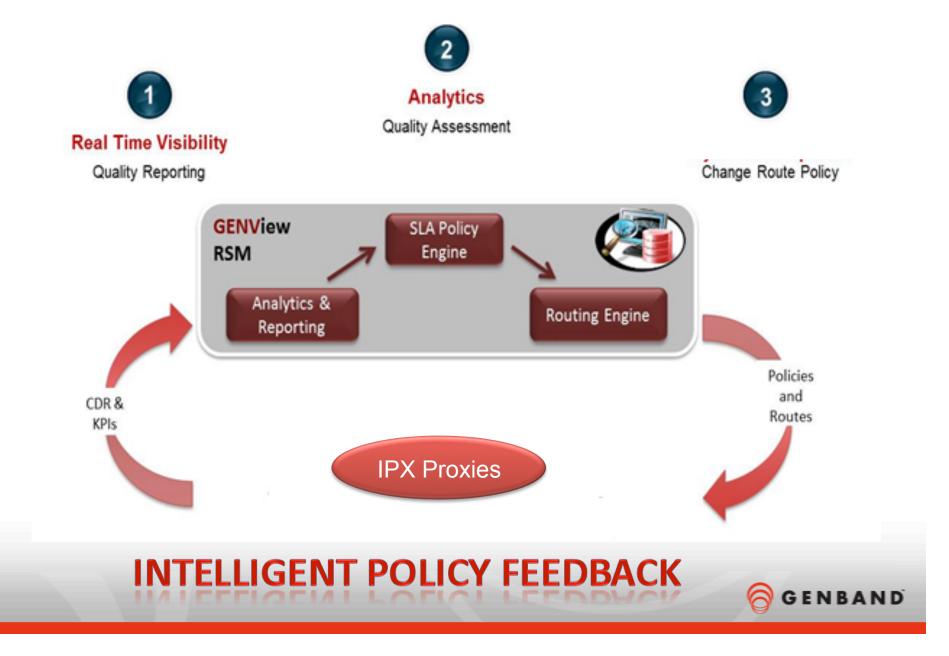

## **Predictive Analytics - Dynamic Response**

## **Interconnect With Assurance: Built In KPI**

### VISIBILITY IN TO SERVICE PERFORMANCE