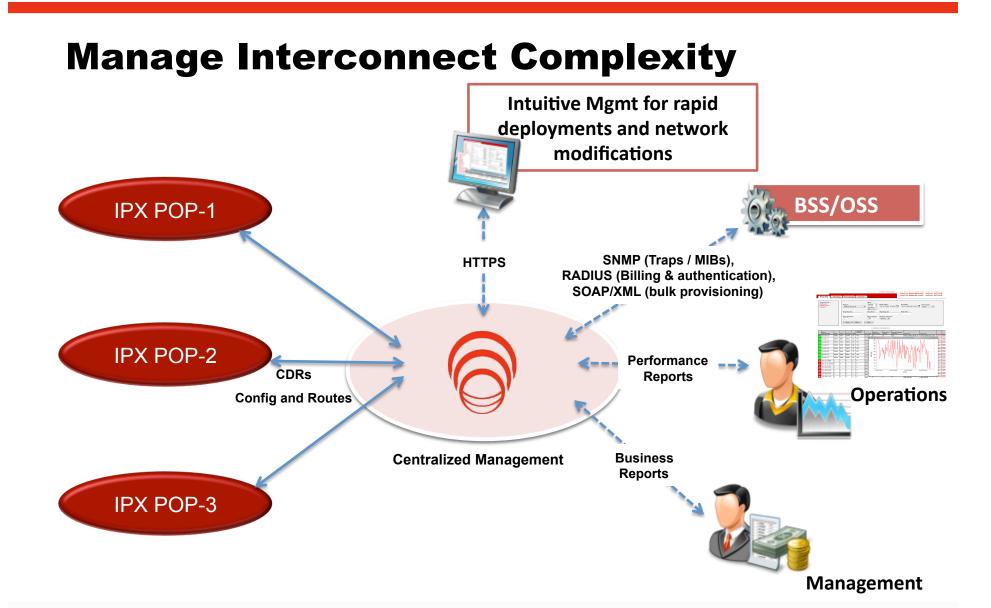

# **Providing "Predictable" Interconnections**

Network Wide Policies to Define, Monitor and Enforce Performance Criteria

GENBAND

### Simple and Sensible Operations

- Centralized management with assurance
- Manage interconnections not boxes